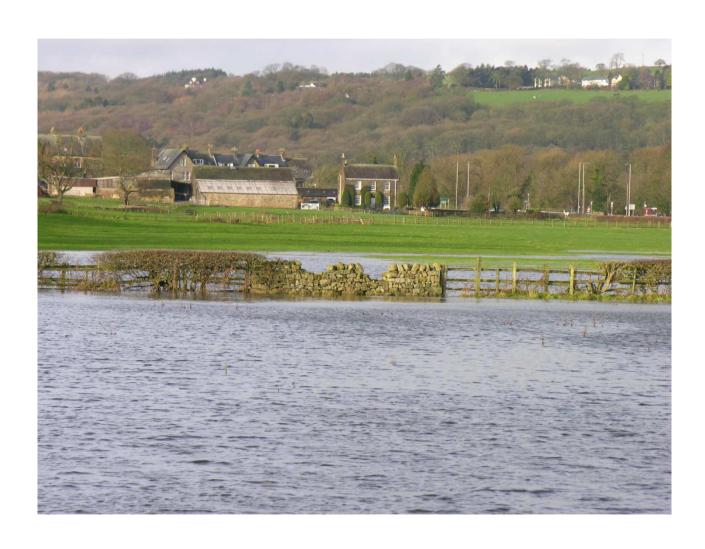

# Local Plan Submission of photographs showing flooding in Ilkley December 2016.

**ILKLEY CIVIC SOCIETY** 

From Coutances Way looking west to Wheatley Grange Farm.



#### Looking east - fields to south of Coutances Way



#### Looking west to Wheatley Grange Farm



#### Ben Rhydding Drive



## Fields to south of Ben Rhydding Drive showing run-off.



Hadfield Farm, West Ilkley. Course of the River Wharfe runs along the north side of the dale.



### View north from Victoria Avenue showing flooded fields. The River Wharfe is out of sight beyond the line of trees



#### View south from house on Denton Road, Middleton showing flooded park



Flooded front garden, Denton Road, Ilkley