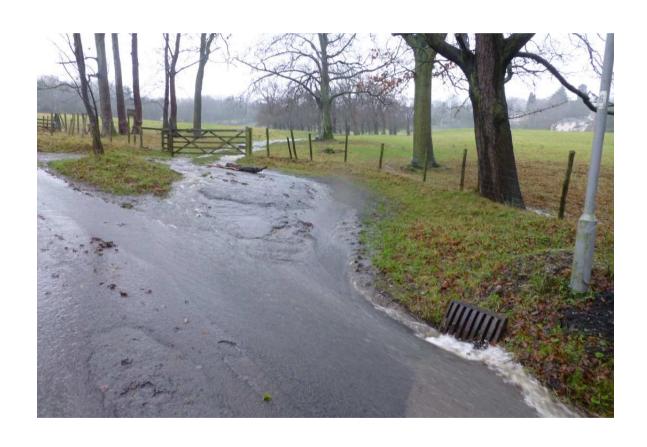

# Local Plan Submission of photographs showing flooding in Ilkley December 2016.

**ILKLEY CIVIC SOCIETY** 

From Coutances Way looking west to Wheatley Grange Farm.



#### Looking east - fields to south of Coutances Way



#### Looking west to Wheatley Grange Farm



#### Ben Rhydding Drive



## Fields to south of Ben Rhydding Drive showing run-off.



Hadfield Farm, West Ilkley. Course of the River Wharfe runs along the north side of the dale.



### View north from Victoria Avenue showing flooded fields. The River Wharfe is out of sight beyond the line of trees



#### View south from house on Denton Road, Middleton showing flooded park



Flooded front garden, Denton Road, Ilkley