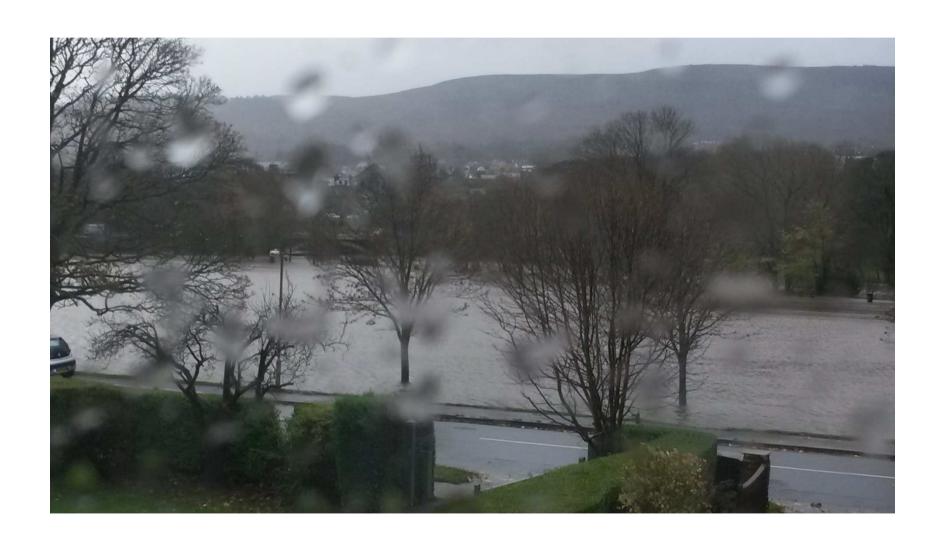

### View north from Victoria Avenue showing flooded fields. The River Wharfe is out of sight beyond the line of trees