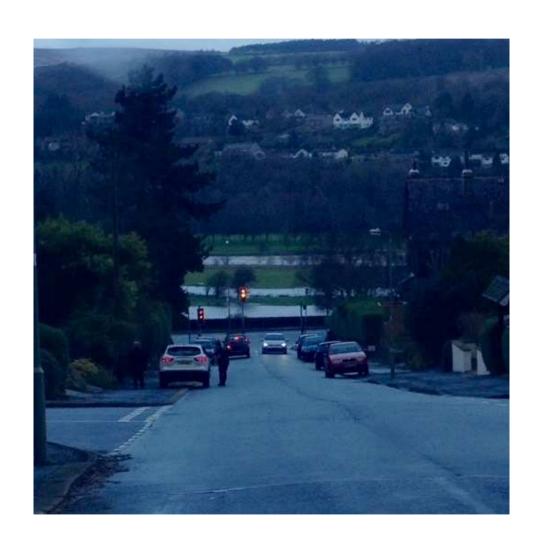

#### View south from house on Denton Road, Middleton showing flooded park

Flooded front garden, Denton Road, Ilkley