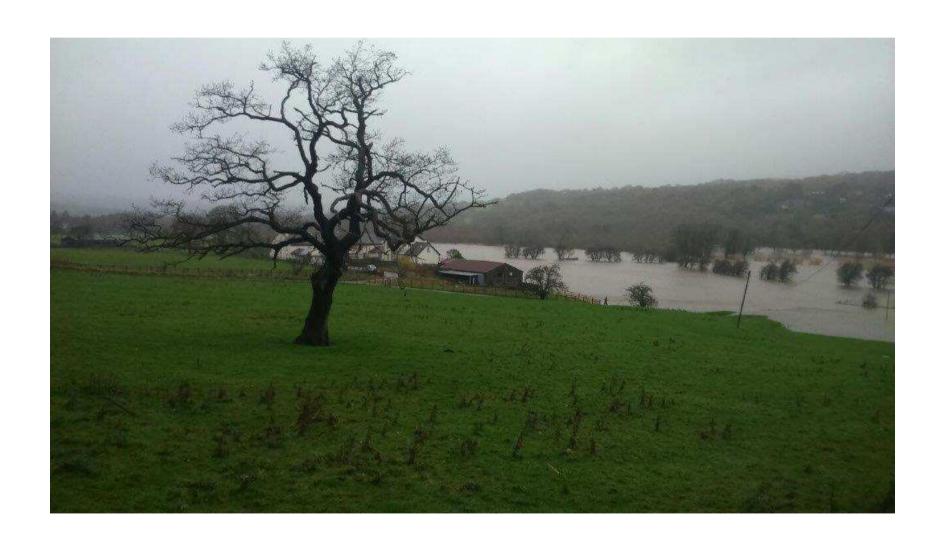

# Local Plan Submission of photographs showing flooding in Ilkley December 2016.

**ILKLEY CIVIC SOCIETY** 

From Coutances Way looking west to Wheatley Grange Farm.



#### Looking east - fields to south of Coutances Way



#### Looking west to Wheatley Grange Farm



#### Ben Rhydding Drive



## Fields to south of Ben Rhydding Drive showing run-off.



Hadfield Farm, West Ilkley. Course of the River Wharfe runs along the north side of the dale.



### View north from Victoria Avenue showing flooded fields. The River Wharfe is out of sight beyond the line of trees



#### View south from house on Denton Road, Middleton showing flooded park



Flooded front garden, Denton Road, Ilkley