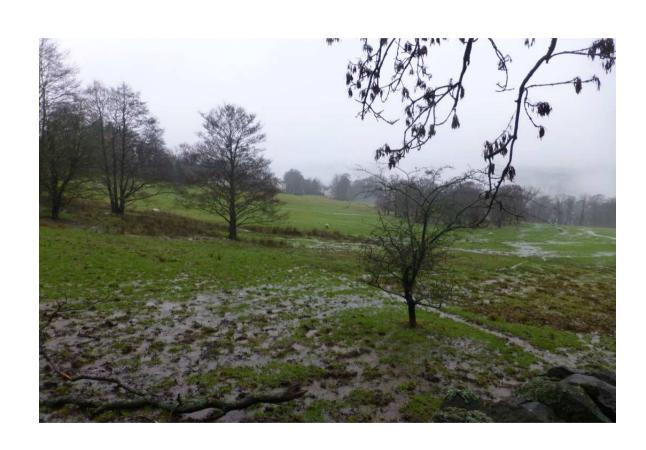

## Fields to south of Ben Rhydding Drive showing run-off.

Hadfield Farm, West Ilkley. Course of the River Wharfe runs along the north side of the dale.