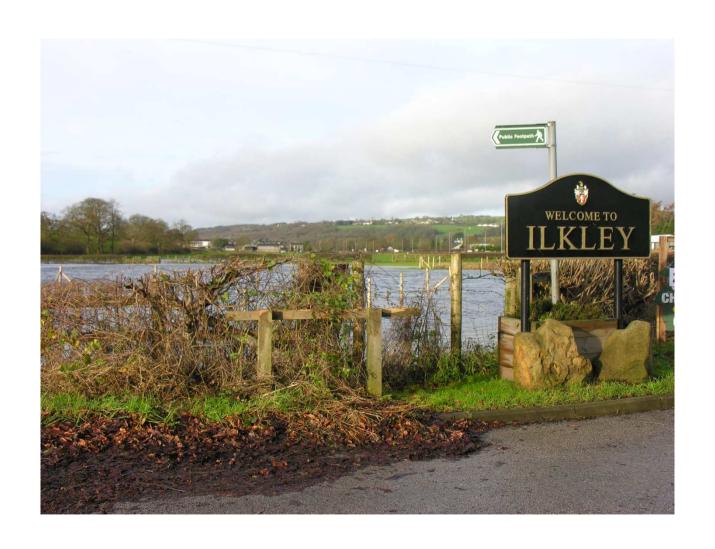

# Local Plan Submission of photographs showing flooding in Ilkley December 2016.

**ILKLEY CIVIC SOCIETY** 

From Coutances Way looking west to Wheatley Grange Farm.